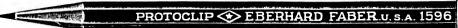

. 1682 "Clamp" protector, described above. Degree No. 2.

1581 "MONGOL"



One dozen on a card, half gross in a carton

Hexagon, yellow polish, 6 inches long, fitted with a gilt point protector with black band and red rubber. Degree No. 2.

1548B "FLAT POCKET PENCIL"





One dozen in a box, half gross in a carton

Flat metal nickel plated case with "Clamp" adjustable soft red rubber, reversible metal end, fitted with flat pointed pencil. An excellent pocket pencil for the man—or useful on account of its dainty size in the purse, or vanity case of the lady.

1548C Same as above. One dozen on a card; half gross in a carton.

1547 REFILL PENCIL for No. 1548 Flat Pocket Pencil.

1248 REFILL RUBBER for No. 1548 pencil. (See page 91)



### Pocket Pencils (Continued)

Number 1596

"PROTOCLIP"





Two dozen on an easel stand, half gross in a carton

Yellow, pointed Hexaround pencil, 6 inches long, fitted with a nickel pencil point protector No. 1600, with rubber and nickel pocket clip attached. Degree No. 2.

1500C "POCKET"

> Hexagon pencils, vellow polish, pointed, gilt point protector with black band, red rubber.



One dozen on a card, half gross in a carton

"MONGOL RUBITIP" 484



Two dozen on a card, one gross in a carton

Hexagon, vellow polish, pointed pencil, 31/2 inches long, fitted with a No. 1212 Ruby Tip. Degree No. 2.

An excellent vest pocket pencil for note book notations or golf and card scoring. The "Ruby Tip" in addition to being an excellent eraser, acts as a "catch" to keep the pencil from dropping out of the pocket.

#### The First Pencil Factory in Americ